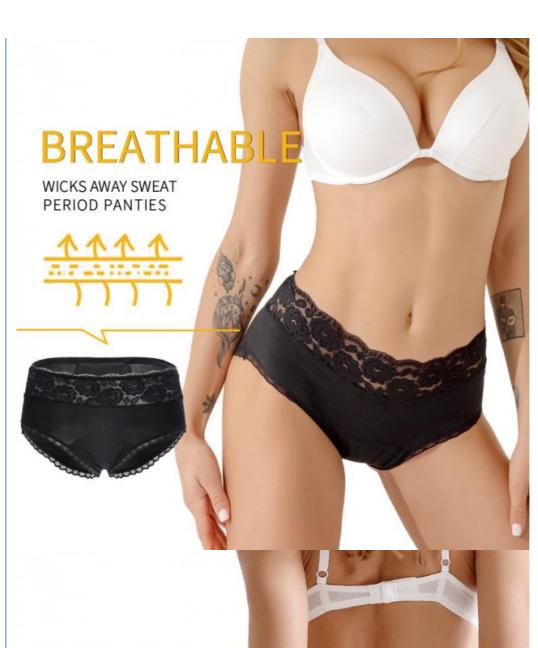

#### **Product Specification**

- Product Type:
- Pattern Type:
- Rise Type:
- Style:
- Weaving Method:
- Material:
- Panties Type:
- Feature:
- Absorptivity:
- Size:
- **Period Panties** Solid Mid-Rise Sexy Lace Menstrual Panties Knitted 95% Cotton/5%spandex Bikini Anti-Bacterial, Anti-Static, Breathable, Sustainable 25-35ml S-4XL

## Underwear tht absorbs your period

Period underwear are washable, reusable underwear designed to replace pads and tampons, or be worn with tampons and cups for extra protection.

Basically, they look and feel just like your regular undies -but better.

# ABSORBENT

40% MORE ABSORBENT