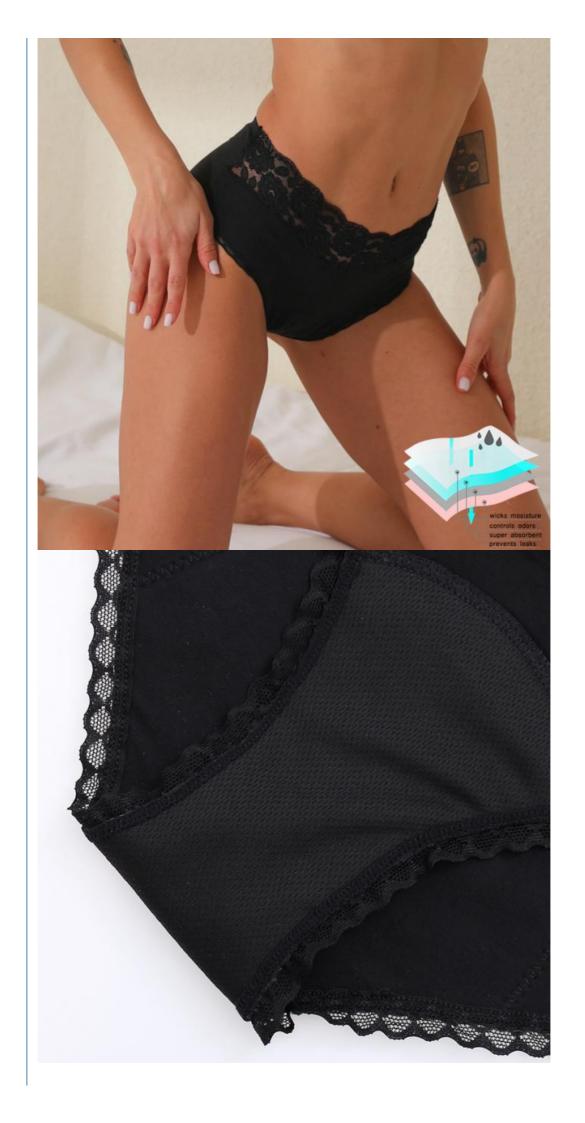

#### **Product Specification**

- Product Type:
- Pattern Type:
- Rise Type:
- Style:
- Weaving Method:
- Material:
- Panties Type:
- Feature:
- Absorptivity:
- Size:
- **Period Panties** Solid Mid-Rise Sexy Lace Menstrual Panties Knitted 95% Cotton/5%spandex Bikini Anti-Bacterial, Anti-Static, Breathable, Sustainable 25-35ml S-4XL

## Underwear tht absorbs your period

Period underwear are washable, reusable underwear designed to replace pads and tampons, or be worn with tampons and cups for extra protection.

Basically, they look and feel just like your regular undies -but better.