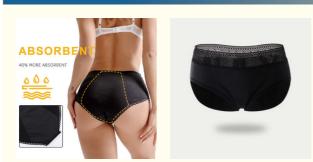

### Mid Rise Nylon Period Panties Women Flower Sexy Lace Menstrual Underwear

#### **Basic Information**

- Place of Origin:
- Brand Name:
- Shanghai, China
- Model Number:
- Minimum Order Quantity:
- Price:
- Packaging Details:
- DFN DFN-CM-9143 10pcs
- \$4.15/pieces 1-59 pieces according to clients requirement



#### **Product Specification**

- Product Type:
- Pattern Type:
- Rise Type:
- Style:
- Weaving Method:
- Material:
- Panties Type:
- Feature:
- Absorptivity:
- Size:
- **Period Panties** Solid Mid-Rise Sexy Lace Menstrual Panties Knitted 95% Cotton/5%spandex Bikini Anti-Bacterial, Anti-Static, Breathable, Sustainable 25-35ml S-4XL



#### More Images



Our Product Introduction

#### **Product Description**

#### **Product Description**

#### Advantages:

- 1. Abundant stock with own 2,500 sqm warehouse to make "Read To Ship" much easier;
- 2. Much more FLEXIBLE MOQ support to clients;
- 3. Various OEM Services including custom fabric&design,custom wash label printing,Custom packing, and custom delivery;
- 4. 100% random inspection for incoming products with different batches;
- 5. 100% satisfaction guarantee of after-sales service and Compensation;

| Product Nam          |